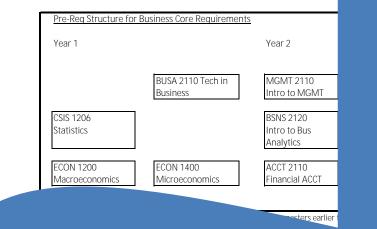

## **B.S. MANAGEMENT**

| BSNS REQUIREMENTS: All BSNS program c<br>better.                                                                                                | ourses r                                          | nust be completed with a grade of C or                                                                                           | 80 credits |
|-------------------------------------------------------------------------------------------------------------------------------------------------|---------------------------------------------------|----------------------------------------------------------------------------------------------------------------------------------|------------|
| CIST 1206 Statistics                                                                                                                            | (4)                                               | MGMT 3105 Business Communication                                                                                                 | (4)        |
| ECON 1200 Macroeconomics                                                                                                                        | (4)                                               | MGMT 3124 Organizational Behavior                                                                                                | (4)        |
| BUSA 2110 Technology in Business                                                                                                                | (4)                                               | MGMT 3111 Human Resource Mgmt                                                                                                    | (4)        |
| ACCT 2110 Financial ACCT                                                                                                                        | (4)                                               | MGMT 3220 Entrepreneurship                                                                                                       | (4)        |
| ACCT 2120 Managerial ACCT                                                                                                                       | (4)                                               | MGMT 3185 Tech & Innov Mgmt                                                                                                      | (4)        |
| BSNS 2120 Introduction to Business Analytics                                                                                                    | (4)                                               | MGMT Elective                                                                                                                    | (4)        |
| MGMT 2110 Intro to Management                                                                                                                   | (4)                                               | MGMT Elective                                                                                                                    | (4)        |
|                                                                                                                                                 | <ul> <li>(4)</li> <li>(4)</li> <li>(4)</li> </ul> | Internship or BSNS Elective: Choose<br>from ACCT, BUSA,ECON, FINA, HTMS,<br>INTL, MKTG, MGMT, PLAW at the 3000<br>level or above |            |
| BSNS 4112 Business Policy & Strategies<br>Min Storar EVIC 651 36666 486( ) /F<br>(seniors49.83 TmW*26( )-()-()-()-()-()-()-()-()-()-()-()-()-() |                                                   |                                                                                                                                  |            |