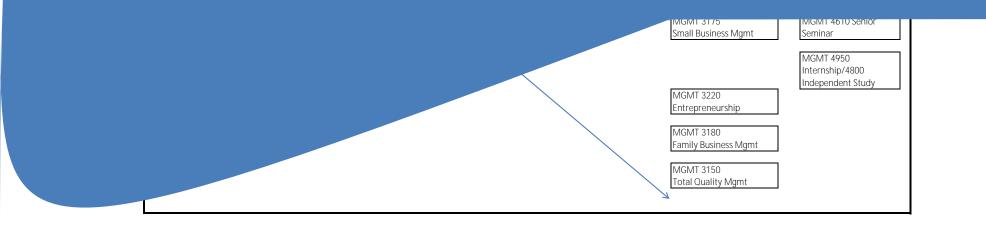

## **B.S. MANAGEMENT**

| BSNS REQUIREMENTS: All BSNS program c<br>better.                                                                                                | ourses r                                          | nust be completed with a grade of C or                                                                                           | 80 credits |
|-------------------------------------------------------------------------------------------------------------------------------------------------|---------------------------------------------------|----------------------------------------------------------------------------------------------------------------------------------|------------|
| CIST 1206 Statistics                                                                                                                            | (4)                                               | MGMT 3105 Business Communication                                                                                                 | (4)        |
| ECON 1200 Macroeconomics                                                                                                                        | (4)                                               | MGMT 3124 Organizational Behavior                                                                                                | (4)        |
| BUSA 2110 Technology in Business                                                                                                                | (4)                                               | MGMT 3111 Human Resource Mgmt                                                                                                    | (4)        |
| ACCT 2110 Financial ACCT                                                                                                                        | (4)                                               | MGMT 3220 Entrepreneurship                                                                                                       | (4)        |
| ACCT 2120 Managerial ACCT                                                                                                                       | (4)                                               | MGMT 3185 Tech & Innov Mgmt                                                                                                      | (4)        |
| BSNS 2120 Introduction to Business Analytics                                                                                                    | (4)                                               | MGMT Elective                                                                                                                    | (4)        |
| MGMT 2110 Intro to Management                                                                                                                   | (4)                                               | MGMT Elective                                                                                                                    | (4)        |
|                                                                                                                                                 | <ul> <li>(4)</li> <li>(4)</li> <li>(4)</li> </ul> | Internship or BSNS Elective: Choose<br>from ACCT, BUSA,ECON, FINA, HTMS,<br>INTL, MKTG, MGMT, PLAW at the 3000<br>level or above |            |
| BSNS 4112 Business Policy & Strategies<br>Min Storar EVIC 651 36666 486( ) /F<br>(seniors49.83 TmW*26( )-()-()-()-()-()-()-()-()-()-()-()-()-() |                                                   |                                                                                                                                  |            |