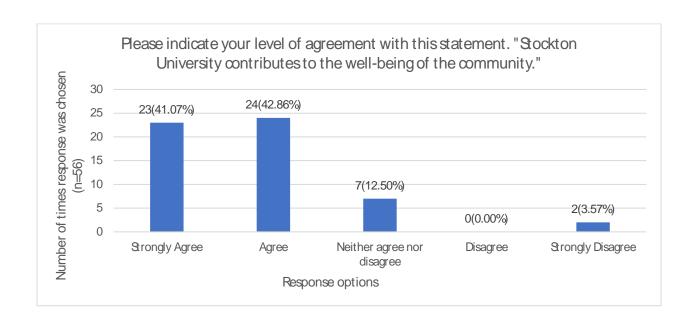

: to assess the impact of faculty experiences with community engagement and service- learning partnerships over the past year.

: 56 surveys were completed

: online via Qualtrics survey.

: April through May of 2021