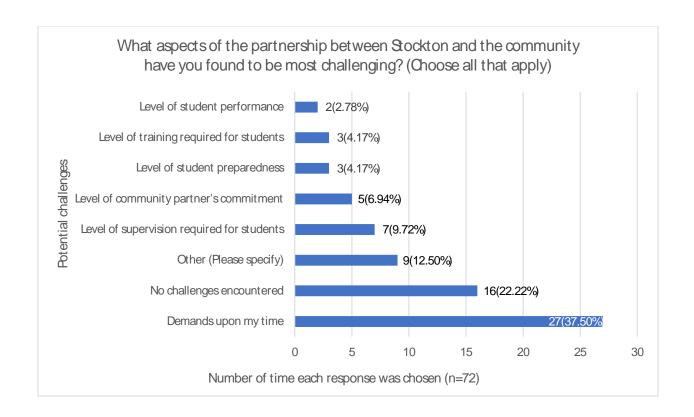

Management and administration
Getting students participation in MLK projects
Level of support from management
Level of commitment by students.

| Supervisor<br>Adjunct |                     |                |                  |                     |                 |
|-----------------------|---------------------|----------------|------------------|---------------------|-----------------|
|                       |                     |                |                  |                     |                 |
| Staff response to     | the Assessment of I | mpact of Commi | unity Engagement | t survey was the hi | ghest since the |
|                       |                     |                |                  |                     |                 |
|                       |                     |                |                  |                     |                 |
|                       |                     |                |                  |                     |                 |
|                       |                     |                |                  |                     |                 |