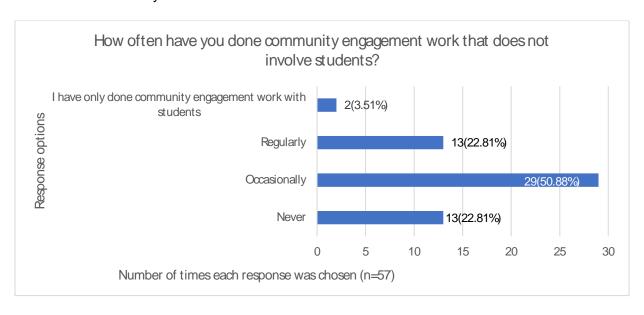

ood Bank Dean of Students Office Manahawkin Ste Programs and collection drives CARE Program Mentor

The Former Stockton Bird Club, which is now the Atlantic Audubon Society; I also volunteer at the EB Forsythe National Wildlife Refuge representing both NAMS and Stockton; participate in Pinelands Short Earth Day Events

Special Olympics, Unified Sports, Ability Fair and other disability awareness programs through Learning Noyes Museum, 48 Blocks

EOF, Gear UP

SRI & ETTC Community Initiatives



Ovic engagement
Aid for continuing ed
MLK Day of Service
CARE program
Media & community journalism related
Community journalism
Traumatic Loss Coalition



Management and administration
Getting students participation in MLK projects
Level of support from management
Level of commitment by students.







| Supervisor<br>Adjunct |                     |                |                  |                     |                 |
|-----------------------|---------------------|----------------|------------------|---------------------|-----------------|
|                       |                     |                |                  |                     |                 |
| Staff response to     | the Assessment of I | mpact of Commi | unity Engagement | t survey was the hi | ghest since the |
|                       |                     |                |                  |                     |                 |
|                       |                     |                |                  |                     |                 |
|                       |                     |