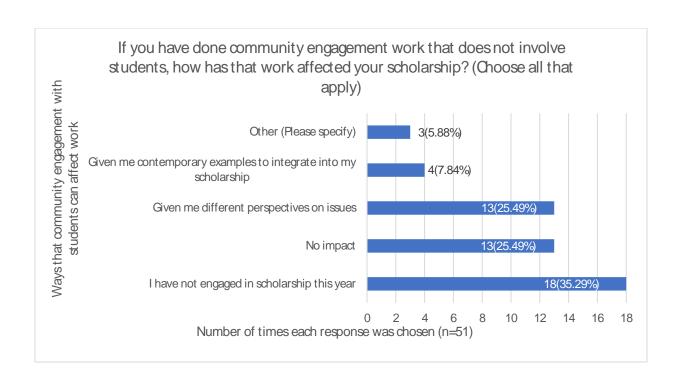

d Bank Dean of Students Office Manahawkin Ste Programs and collection drives CARE Program Mentor

The Former Stockton Bird Club, which is now the Atlantic Audubon Society; I also volunteer at the EB Forsythe National Wildlife Refuge representing both NAMS and Stockton; participate in Pinelands Short Earth Day Events

Special Olympics, Unified Sports, Ability Fair and other disability awareness programs through Learning Noyes Museum, 48 Blocks

EOF, Gear UP

SRI & ETTC Community Initiatives



Ovic engagement
Aid for continuing ed
MLK Day of Service
CARE program
Media & community journalism related
Community journalism
Traumatic Loss Coalition



Management and administration
Getting students participation in MLK projects
Level of support from management
Level of commitment by students.







| Supervisor<br>Adjunct |                     |                |                  |                     |                 |
|-----------------------|---------------------|----------------|------------------|---------------------|-----------------|
|                       |                     |                |                  |                     |                 |
| Staff response to     | the Assessment of I | mpact of Commi | unity Engagement | t survey was the hi | ghest since the |
|                       |                     |                |                  |                     |                 |
|                       |                     |                |                  |                     |                 |
|                       |                     |