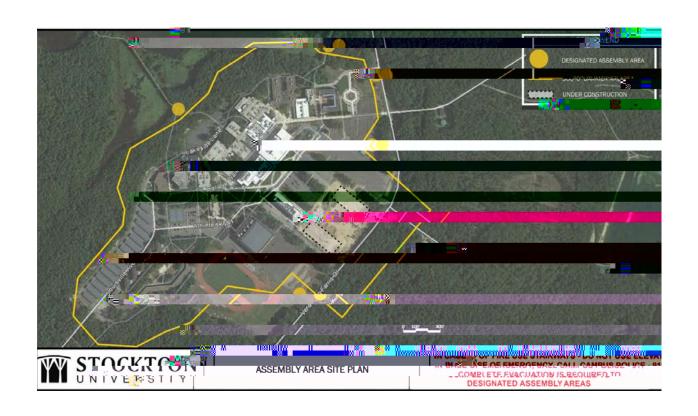

## **EVACUATION ASSEMBLY AREAS**

## Location of all assembly areas

- Housing 1 A & B located in path around Lake Fred just past Laurel Lane
- Housing 1 C thru F located in beach section between Lodge at Lakeside and Oasis Beach
- Housing 1 G & H located in Heather/Greenbriar parking lot
- Housing 2 A thru F located by the tennis courts outside of parking lot 6
- Housing 2 G thru K located in the North end of parking lot 7
- Housing 3 located by the tennis courts outside of parking lot 6
- Housing 4 located in the North end of the North parking lot
- Housing 5 I thru K in the grass between the volleyball court and the South lot
- Housing 5 上 th h th to 1.4 (26%) onc onw 21.315 ord (TjEMC / PAMCID 11 BDC -33.674 -1. / P ≤ e)1 (id o)1.3 ()3.2 (